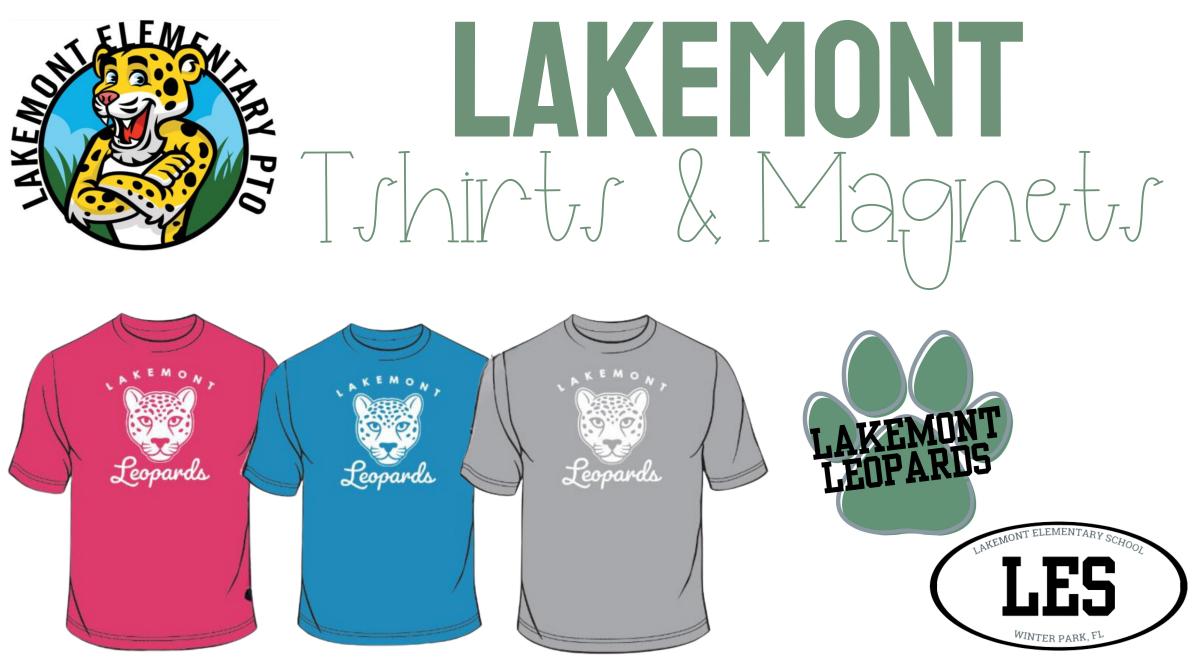

## **REGULAR TSHIRTS: \$12**<br/>available in pink, blue, gray**DRI-FIT TSHIRTS: \$15**

**MAGNETS: \$5** two design options

Please complete this form and return it to your child's teacher with payment in a sealed envelope. Please send exact cash or make checks payable to Lakemont PTO. T-shirts and Magnets are on a first come, first serve basis, when available.

PAW MAGNET (\$5): \_\_\_ OVAL MAGNET (\$5):\_ qty qty

## YOUTH SIZES - ADD QUANTITY BELOW

| YOUTH SIZE  | XS | S | M | L |
|-------------|----|---|---|---|
| PINK (\$12) |    |   |   |   |

## **ADULT SIZES - ADD QUANTITY BELOW**

| ADULT SIZE  | S | M | L | XL | XXL |
|-------------|---|---|---|----|-----|
| PINK (\$12) |   |   |   |    |     |

| BLUE (\$12)        |  |  |
|--------------------|--|--|
| GRAY (\$12)        |  |  |
| GRAY DRIFIT (\$15) |  |  |
| PINK DRIFIT (\$15) |  |  |
| BLUE DRIFIT (\$15) |  |  |

| BLUE (\$12)        |  |  |  |
|--------------------|--|--|--|
| GRAY (\$12)        |  |  |  |
| GRAY DRIFIT (\$15) |  |  |  |
| PINK DRIFIT (\$15) |  |  |  |
| BLUE DRIFIT (\$15) |  |  |  |

Child's Name: \_\_\_\_\_\_ Parent Contact # \_\_\_\_\_